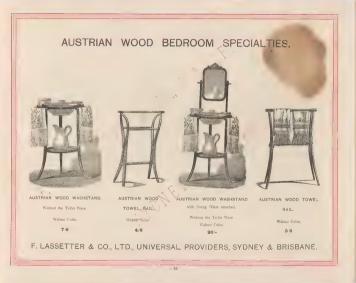

### Who so carefully Pack as Lassetters

| Wardrobes See Bes    | droom Su | ites.    |         | 29.32              |
|----------------------|----------|----------|---------|--------------------|
| Washstands, Austrias | n        |          |         | 15                 |
| Washstands See Be    | edroom S | sites    |         |                    |
| Washstands, Corner   |          |          |         | 26                 |
| Washstands, Marble   | Top 13   | . 14, 15 | , 16, 1 | 7, 18, 19, 20      |
| Washstands, Office   |          |          |         | 26, 171            |
| Washstands, Wood     |          |          |         | 24                 |
| Wicker Work Chairs   | and Seco | :05      | 102,    | 103, 104, 105, 106 |
| Writing Tables and I |          |          |         | 143, 143,          |